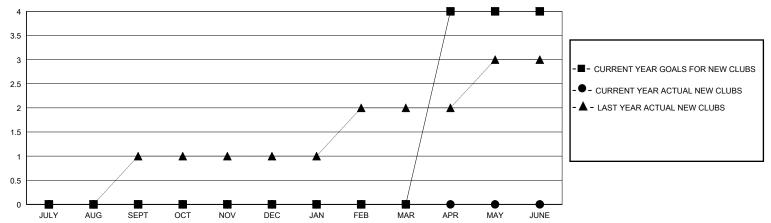

## MONTHLY MEMBERSHIP PROGRESS REPORT

District 2 T3

GMT: LOCATION TEXAS GMT CA

| O                           |   |   | ,, , , , , , , , , , , , , , , , , , , |                               |     |    | O.11.1 O/ 1 |
|-----------------------------|---|---|----------------------------------------|-------------------------------|-----|----|-------------|
| Clubs RESULTS FOR 2024-2025 |   |   |                                        | Members RESULTS FOR 2024-2025 |     |    |             |
|                             |   |   |                                        |                               |     |    |             |
| JULY/AUG/SEPT               | 0 | 0 | 0                                      | JULY/AUG/SEPT                 | 0   | 22 | 30          |
| OCT/NOV/DEC                 | 0 | 0 | 0                                      | OCT/NOV/DEC                   | 0   | 10 | 1           |
| JAN/FEB/MAR                 | 0 | 0 | 0                                      | JAN/FEB/MAR                   | 0   | 0  | 0           |
| APR/MAY/JUNE                | 4 | 0 | 0                                      | APR/MAY/JUNE                  | 100 | 0  | 0           |
|                             |   |   |                                        |                               |     |    |             |